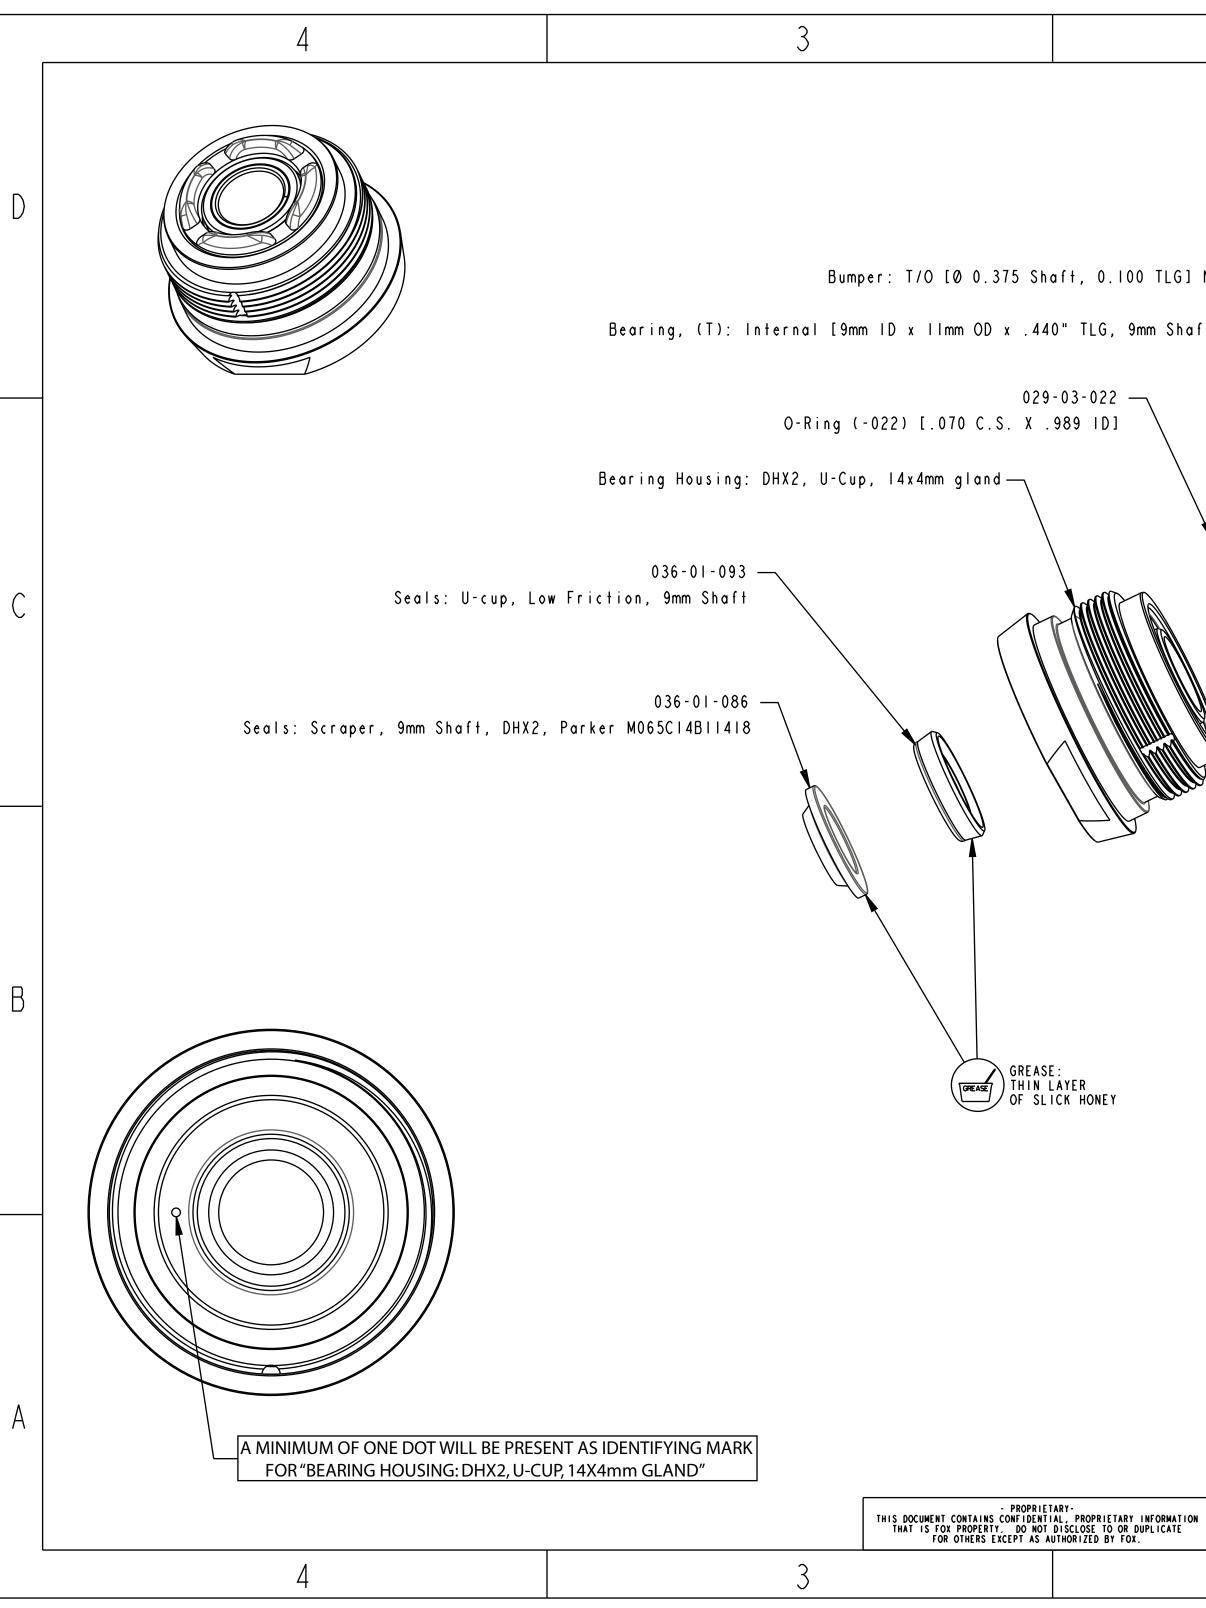

| 2                                       |                                                                                                                                                                            |   |
|-----------------------------------------|----------------------------------------------------------------------------------------------------------------------------------------------------------------------------|---|
| 008-00-011<br>Nitrile, 60A              |                                                                                                                                                                            | D |
|                                         |                                                                                                                                                                            | С |
| GREASE:<br>THIN LAYER<br>OF SLICK HONEY | IMPORTANT:<br>NOTE ORIENTATION<br>OF U-CUP                                                                                                                                 | В |
| ∞                                       | SECTION A-A<br><b>FOX Factory, Inc.</b><br>TITLE<br>Bearing Assembly: DHX2,<br>9mm Shaft, U-Cup<br>SIZE DWG.NO.<br><b>B12-06-086-KIT</b><br>PLOT SCALE2.00:1<br>ProE ASSEM | A |