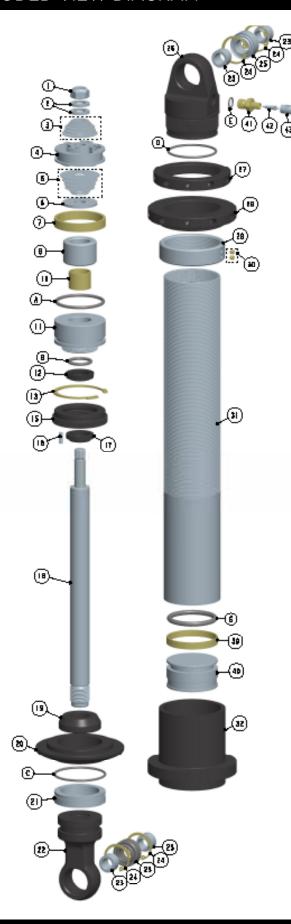

## **PARTS**

| #  | DESCRIPTION              | #    | DESCRIPTION                        |
|----|--------------------------|------|------------------------------------|
| 1  | Piston Lock Nut          | 36   | Reservoir End Cap                  |
| 2  | Back-Up Washer           | 37   | Reservoir                          |
| 3  | Rebound Valve Stack      | 38   | Reservoir Decal                    |
| 4  | Damping Piston           | 39   | IFP Wear Band                      |
| 5  | Compression Valve Stack  | 40   | IFP                                |
| 6  | Top-Out Washer           | 41   | Air Valve Housing                  |
| 7  | Damping Piston Wear Band | 42   | Air Valve Core                     |
| 8  | Shaft Spacer             | 43   | Air Valve Cap                      |
| 9  | Top-Out Bumper           | 44   | Piggy Back Bridge                  |
| 10 | Internal Bearing         | 45   | Piggy Back Lock Ring               |
| 11 | Bearing Housing          | 46   | Piggy Back Bridge Bolt             |
| 12 | Bearing U-Cup Seal       | 47   | Air Shock Spring                   |
| 13 | Retaining Ring           | 48   | Spring Retainer Adapter            |
| 14 | Spring Guide Retainer    | 49   | Bump Stop Pad Nut                  |
| 15 | Bearing Cap              | 50   | Bump Stop Pad Bolt                 |
| 16 | Bearing Set Screw        | 51   | Bump Stop Pad                      |
| 17 | Bearing Cap Wiper Seal   | 52   | Bypass Reservoir Tube              |
| 18 | Shaft                    | 53   | Bypass Reservoir Fitting           |
| 19 | Bottom-Out Bumper        | 54   | Bypass Tube                        |
| 20 | Spring Retainer          | 55   | Bypass Piston                      |
| 21 | Spring Retainer Clip     | 56   | Bypass Spring                      |
| 22 | Eyelet                   | 57   | Bypass Plunger                     |
| 23 | Eyelet Spacer/Reducer    | 58   | Bypass End Cap                     |
| 24 | Eyelet Retaining Ring    | 59   | Adjustment Screw                   |
| 25 | Spherical Bearing        | 60   | Adjustment Screw Lock Nut          |
| 26 | Body Cap                 | 61   | Reducer Bushing                    |
| 27 | Preload Back-Up Ring     | 62   | Internal Body                      |
| 28 | Preload Ring             | - 63 | Internal Bypass Valve Stack<br>Nut |
| 29 | Crossover Ring           |      |                                    |
| 30 | Crossover Ring Set Screw | 64   | Internal Bypass Valve Stack        |
| 31 | Body                     |      |                                    |
| 32 | Spring Divider           |      |                                    |
| 33 | Spring Guide             |      |                                    |
| 34 | Reservoir Hose Adapter   |      |                                    |
| 35 | Remote Reservoir Hose    |      |                                    |

## **O-RINGS**

| # | DESCRIPTION                    |
|---|--------------------------------|
| Α | Bearing Housing                |
| В | Shaft Bearing                  |
| С | Spring Retainer                |
| D | Body Cap                       |
| Е | Air Valve Housing              |
| F | Reservoir End Cap              |
| G | IFP                            |
| Н | Piggy Back Bridge              |
| 1 | Piggy Back Bridge Port         |
| 1 | Ø 1.25 Shaft Pottom-Out Pumper |