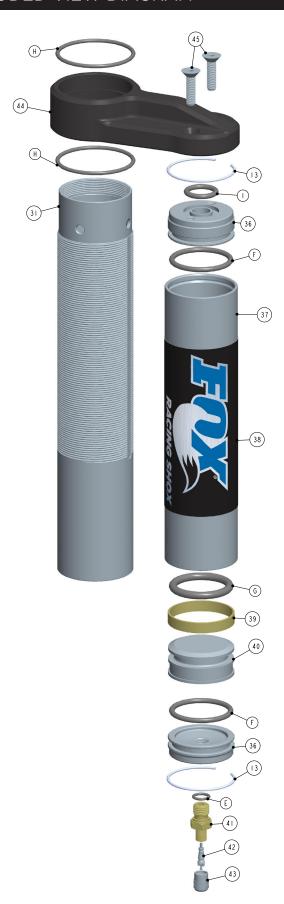

## **PARTS**

| #  | DESCRIPTION              | #    | DESCRIPTION                 |
|----|--------------------------|------|-----------------------------|
| 1  | Piston Lock Nut          | 36   | Reservoir End Cap           |
| 2  | Back-Up Washer           | 37   | Reservoir                   |
| 3  | Rebound Valve Stack      | 38   | Reservoir Decal             |
| 4  | Damping Piston           | 39   | IFP Wear Band               |
| 5  | Compression Valve Stack  | 40   | IFP                         |
| 6  | Top-Out Washer           | 41   | Air Valve Housing           |
| 7  | Damping Piston Wear Band | 42   | Air Valve Core              |
| 8  | Shaft Spacer             | 43   | Air Valve Cap               |
| 9  | Top-Out Bumper           | 44   | Piggy Back Bridge           |
| 10 | Internal Bearing         | 45   | Piggy Back Lock Ring        |
| 11 | Bearing Housing          | 46   | Piggy Back Bridge Bolt      |
| 12 | Bearing U-Cup Seal       | 47   | Air Shock Spring            |
| 13 | Retaining Ring           | 48   | Spring Retainer Adapter     |
| 14 | Spring Guide Retainer    | 49   | Bump Stop Pad Nut           |
| 15 | Bearing Cap              | 50   | Bump Stop Pad Bolt          |
| 16 | Bearing Set Screw        | 51   | Bump Stop Pad               |
| 17 | Bearing Cap Wiper Seal   | 52   | Bypass Reservoir Tube       |
| 18 | Shaft                    | 53   | Bypass Reservoir Fitting    |
| 19 | Bottom-Out Bumper        | 54   | Bypass Tube                 |
| 20 | Spring Retainer          | 55   | Bypass Piston               |
| 21 | Spring Retainer Clip     | 56   | Bypass Spring               |
| 22 | Eyelet                   | 57   | Bypass Plunger              |
| 23 | Eyelet Spacer/Reducer    | 58   | Bypass End Cap              |
| 24 | Eyelet Retaining Ring    | 59   | Adjustment Screw            |
| 25 | Spherical Bearing        | 60   | Adjustment Screw Lock Nut   |
| 26 | Body Cap                 | 61   | Reducer Bushing             |
| 27 | Preload Back-Up Ring     | 62   | Internal Body               |
| 28 | Preload Ring             | - 63 | Internal Bypass Valve Stack |
| 29 | Crossover Ring           |      | Nut                         |
| 30 | Crossover Ring Set Screw | 64   | Internal Bypass Valve Stack |
| 31 | Body                     |      |                             |
| 32 | Spring Divider           |      |                             |
| 33 | Spring Guide             |      |                             |
| 34 | Reservoir Hose Adapter   |      | ·                           |
| 35 | Remote Reservoir Hose    |      |                             |

## **O-RINGS**

| # | DESCRIPTION                    |
|---|--------------------------------|
| Α | Bearing Housing                |
| В | Shaft Bearing                  |
| С | Spring Retainer                |
| D | Body Cap                       |
| Е | Air Valve Housing              |
| F | Reservoir End Cap              |
| G | IFP                            |
| Н | Piggy Back Bridge              |
| 1 | Piggy Back Bridge Port         |
| J | Ø 1.25 Shaft Bottom-Out Bumper |