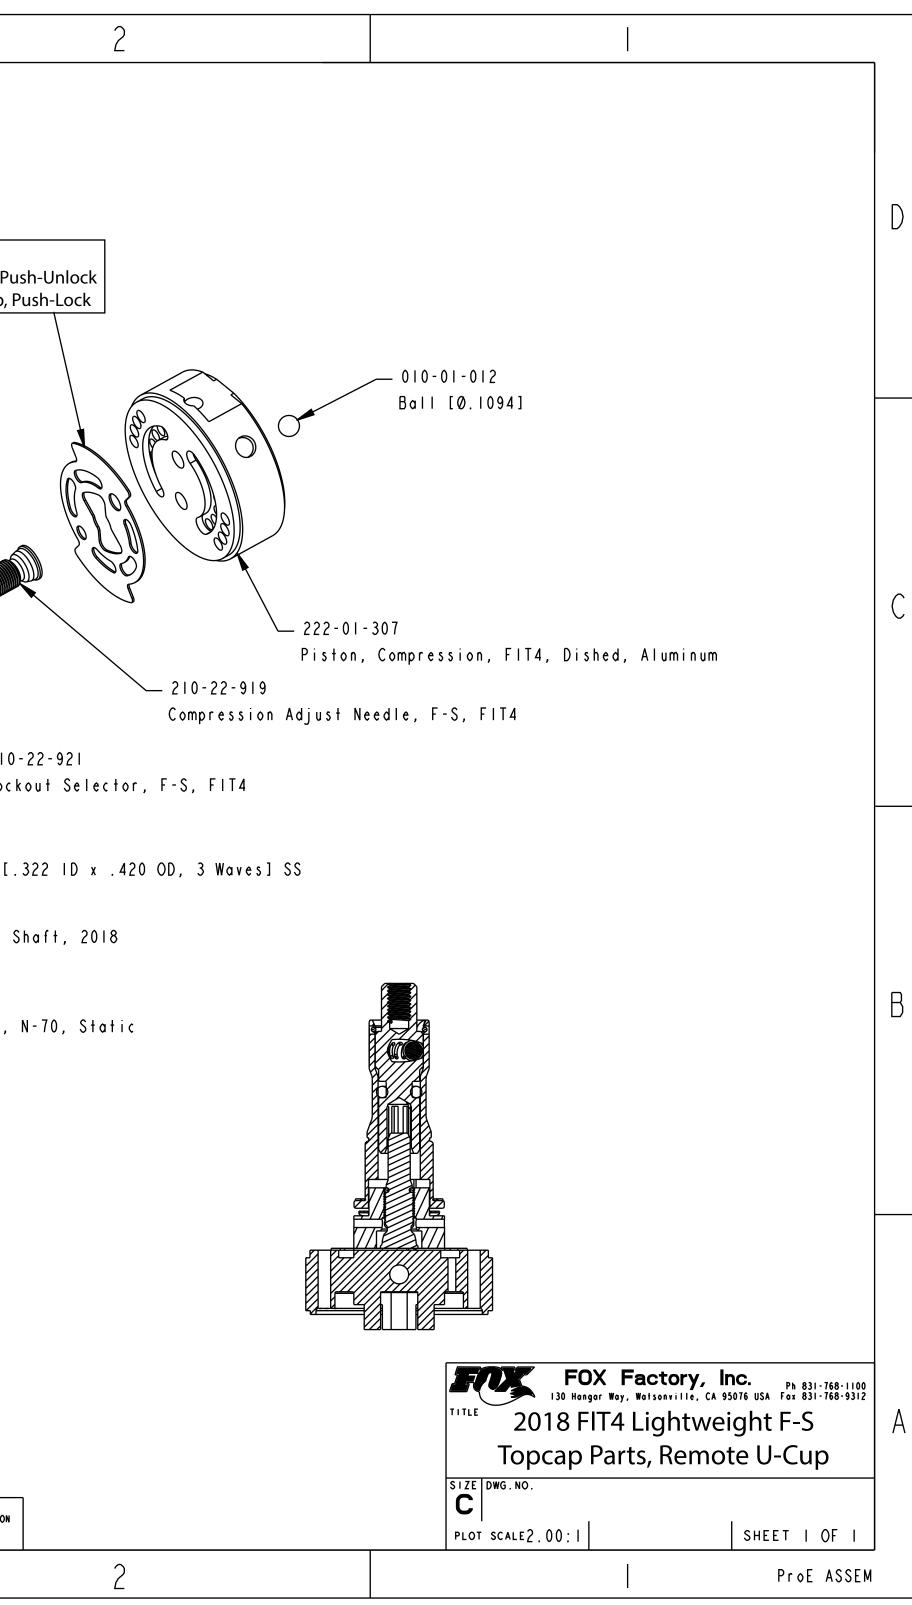

|   | 4                                                                            | 3                                                                                                                                                                          |                                                                                                     |
|---|------------------------------------------------------------------------------|----------------------------------------------------------------------------------------------------------------------------------------------------------------------------|-----------------------------------------------------------------------------------------------------|
| D |                                                                              | BUTTERFLY VALV<br>210-24-370: 2018 FIT4 Remote, Butterfly Valve<br>210-24-371: 2018 FIT4 Remote, Butterfly Valve                                                           | , Large Tabs, U-Cup, Pu                                                                             |
| С | Shaft, Compression Se<br>210-22-920<br>Compression Adjust Coupler, F-S, FIT4 | Retaining Ring: Wire [0.340 OD X 0.024" Wi<br>elector, 2018 FIT4 Remote<br>GREASE:<br>THIN LAYER<br>OF SLICK HONEY                                                         | 038-01-071<br>re] 17-7 SST<br>210<br>Lock                                                           |
| В | 038-01-073<br>Retaining Ring: Wire [.280 OD X .024 CS] SS                    | 210-24-316<br>Bearing, Thrust, Teflon<br>029-08-068<br>Seals: O-Ring [3.0MM ID x<br>010-01-012<br>Ball [0.1094]<br>039-00-243<br>Spring: Detent [.138 TLG, .087 OD, 48 lb/ | I.5MM CS] Metric,                                                                                   |
| A | 4                                                                            | I THAT IS FOX PROPERTY. DO I                                                                                                                                               | RIETARY-<br>INTIAL, PROPRIETARY INFORMATION<br>IOT DISCLOSE TO OR DUPLICATE<br>S AUTHORIZED BY FOX. |